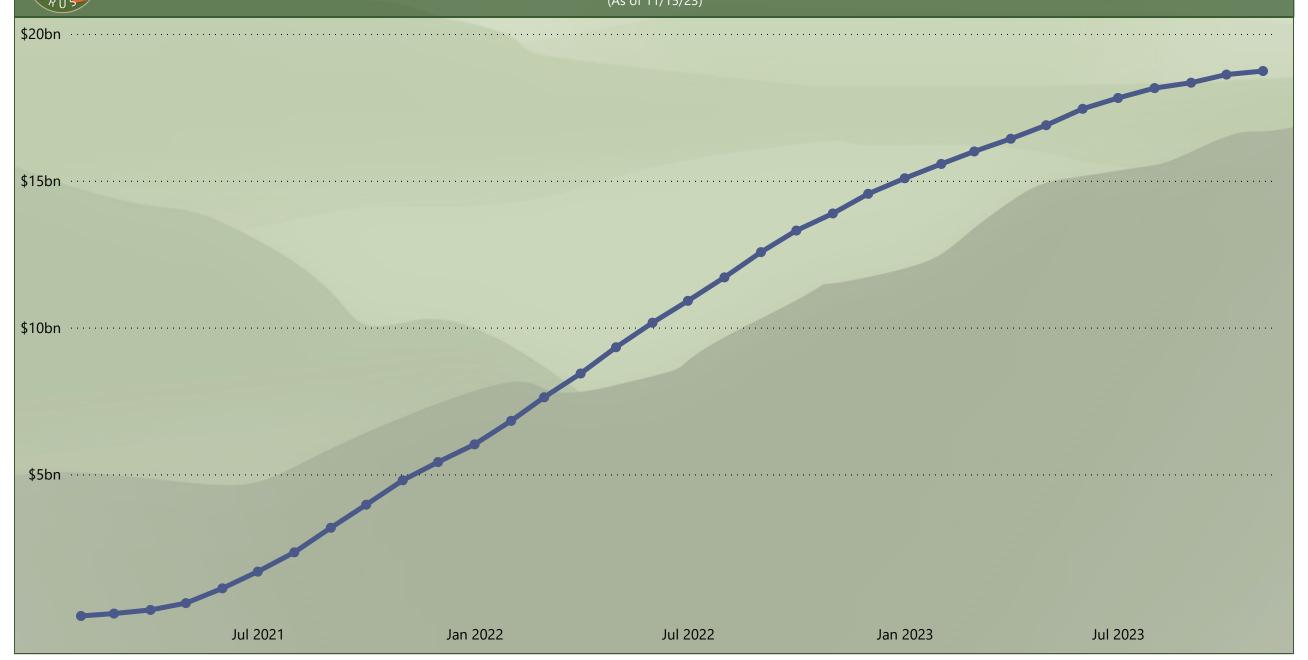

## Total Value of Determination Notices (As of 11/15/23)

| Category                       | Statistic                                                              | October         | Total           |
|--------------------------------|------------------------------------------------------------------------|-----------------|-----------------|
|                                | CQs with Determination Notices Issued                                  | 662             | 39,734          |
| Notice Data                    | CQs with Reconsideration<br>Determination Notices Issued               | 348             | 16,364          |
|                                | Claimants with Determination Notices Issued                            | 820             | 71,011          |
| Preliminary<br>Payment<br>Data | Total Amount Paid in Preliminary<br>Payments                           | \$1.6 million   | \$922.9 million |
|                                | Number of Claimants who have<br>Received Preliminary Payments          | 71              | 35,701          |
| Pro Rata<br>Payment<br>Data    | Total Amount Paid in Pro Rata<br>Payments                              | \$150.0 million | \$9.80 billion  |
|                                | Number of Claimants who have<br>Received Pro Rata Payments             | 887             | 57,947          |
| Totals                         | Total Amount of Preliminary and Pro<br>Rata Payments Paid to Claimants | \$150.0 million | \$10.74 billion |
|                                | Total Amount Awarded in Determination Notices                          | \$220.0 million | \$18.74 billion |