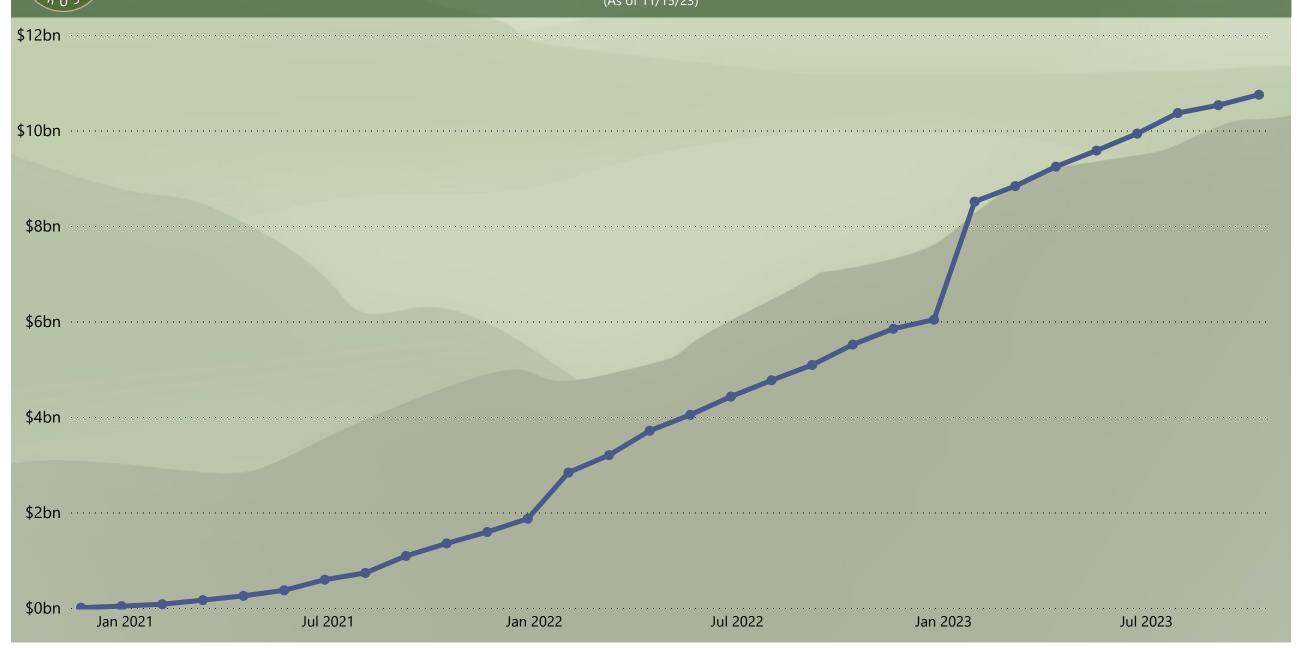

## **Total Payments Issued**

(As of 11/15/23)

| Category                       | Statistic                                                              | October         | Total           |
|--------------------------------|------------------------------------------------------------------------|-----------------|-----------------|
|                                | CQs with Determination Notices Issued                                  | 662             | 39,734          |
| Notice Data                    | CQs with Reconsideration<br>Determination Notices Issued               | 348             | 16,364          |
|                                | Claimants with Determination Notices Issued                            | 820             | 71,011          |
| Preliminary<br>Payment<br>Data | Total Amount Paid in Preliminary<br>Payments                           | \$1.6 million   | \$922.9 million |
|                                | Number of Claimants who have<br>Received Preliminary Payments          | 71              | 35,701          |
| Pro Rata<br>Payment<br>Data    | Total Amount Paid in Pro Rata<br>Payments                              | \$150.0 million | \$9.80 billion  |
|                                | Number of Claimants who have<br>Received Pro Rata Payments             | 887             | 57,947          |
| Totals                         | Total Amount of Preliminary and Pro<br>Rata Payments Paid to Claimants | \$150.0 million | \$10.74 billion |
|                                | Total Amount Awarded in Determination Notices                          | \$220.0 million | \$18.74 billion |